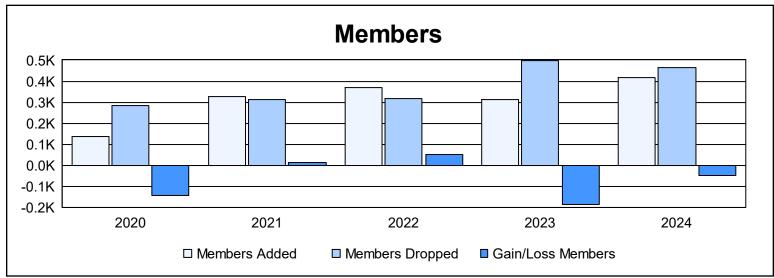

District 321A1 As of June 2024 Cumulative

| Year      | New<br>Clubs | Dropped<br>Clubs | Gain/<br>Loss<br>Clubs | New<br>Members | Charter<br>Members | Reinstate<br>Members | Transfer<br>Members | Total<br>Member<br>Added | Total<br>Members<br>Dropped | Gain/<br>Loss<br>Members |
|-----------|--------------|------------------|------------------------|----------------|--------------------|----------------------|---------------------|--------------------------|-----------------------------|--------------------------|
| 2019-2020 | 1            | 1                | 0                      | 70             | 47                 | 18                   | 3                   | 138                      | 284                         | -146                     |
| 2020-2021 | 8            | 3                | 5                      | 104            | 205                | 13                   | 3                   | 325                      | 314                         | 11                       |
| 2021-2022 | 6            | 6                | 0                      | 176            | 160                | 21                   | 10                  | 367                      | 316                         | 51                       |
| 2022-2023 | 2            | 4                | -2                     | 175            | 73                 | 51                   | 12                  | 311                      | 497                         | -186                     |
| 2023-2024 | 7            | 4                | 3                      | 177            | 172                | 33                   | 34                  | 416                      | 465                         | -49                      |
| Average   | 5            | 4                | 1                      | 140            | 131                | 27                   | 12                  | 311                      | 375                         | -64                      |