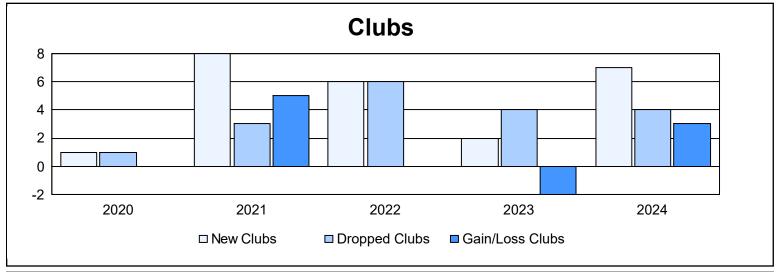

District 321A1 As of June 2024 Cumulative

| Year      | New<br>Clubs | Dropped<br>Clubs | Gain/<br>Loss<br>Clubs | New<br>Members | Charter<br>Members | Reinstate<br>Members | Transfer<br>Members | Total<br>Member<br>Added | Total<br>Members<br>Dropped | Gain/<br>Loss<br>Members |
|-----------|--------------|------------------|------------------------|----------------|--------------------|----------------------|---------------------|--------------------------|-----------------------------|--------------------------|
| 2019-2020 | 1            | 1                | 0                      | 70             | 47                 | 18                   | 3                   | 138                      | 284                         | -146                     |
| 2020-2021 | 8            | 3                | 5                      | 104            | 205                | 13                   | 3                   | 325                      | 314                         | 11                       |
| 2021-2022 | 6            | 6                | 0                      | 176            | 160                | 21                   | 10                  | 367                      | 316                         | 51                       |
| 2022-2023 | 2            | 4                | -2                     | 175            | 73                 | 51                   | 12                  | 311                      | 497                         | -186                     |
| 2023-2024 | 7            | 4                | 3                      | 177            | 172                | 33                   | 34                  | 416                      | 465                         | -49                      |
| Average   | 5            | 4                | 1                      | 140            | 131                | 27                   | 12                  | 311                      | 375                         | -64                      |